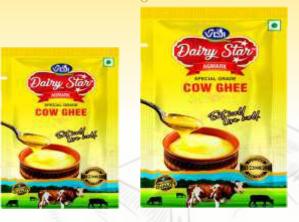

Our products are marketed under the brand name VDI Dairy Star, which is a trusted household brand in India.

Eatwell.

















Trade Mark No. 6614945



**JSSA1** 11424850000782





# **DESI GHEE**

#### Tetra Pack

| Range  | Pack in One Cartoon |
|--------|---------------------|
| 100 ml | 100 BOXES           |
| 200 ml | 75 BOXES            |
| 500 ml | 30 BOXES            |
| 1 Ltr  | 15 BOXES            |







## SPECIAL GRADE DESI GHEE



5 LITER X 4 BOXES IN ONE CARTOON



15KG (16.600 Ltr.)





#### Tetra Pack

| Range  | Pack in One Cartoon |
|--------|---------------------|
| 100 ml | 100 BOXES           |
| 200 ml | 75 BOXES            |
| 500 ml | 30 BOXES            |
| 1 Ltr  | 15 BOXES            |







#### **5 LITER X 4 BOXES IN ONE CARTOON**

















#### 15g & 35g Pouch





1 Kg Jar



# SPECIAL GRADE



1 Kg Jar



····· ()

0

DESL

GHEE

Θ

12/3

\$6

ali 👫 📷

2.2.00





2222

#### AN ISO 22000 : 2018 CERTIFIED CO.

COW SHEE

VINAYAK FOOD AND DAIRY INDUSTRIES Add. 468/1/2 Gram Badiya Keema Nemawar Road Indore -452016 Email : vinayakfoodanddairy@gmail.com Customer Care No.: 7000645177 Website : www.vinayakfood.in