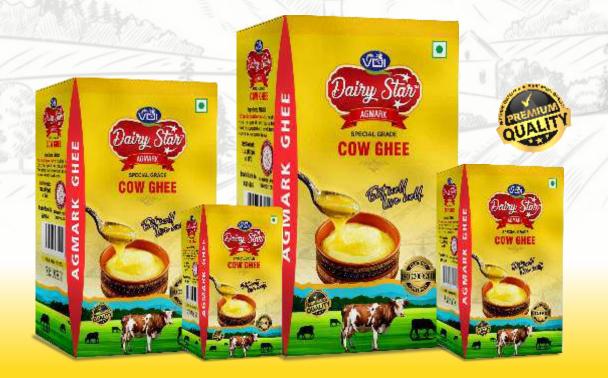

#### Tetra Pack

| Range  | Pack in One Cartoon |
|--------|---------------------|
| 100 ml | 100 BOXES           |
| 200 ml | 75 BOXES            |
| 500 ml | 30 BOXES            |
| 1 Ltr  | 15 BOXES            |