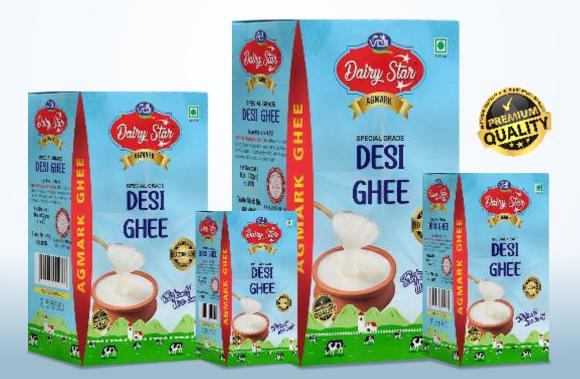

# **DESI GHEE**

#### Tetra Pack

| Range  | Pack in One Cartoon |
|--------|---------------------|
| 100 ml | 100 BOXES           |
| 200 ml | 75 BOXES            |
| 500 ml | 30 BOXES            |
| 1 Ltr  | 15 BOXES            |