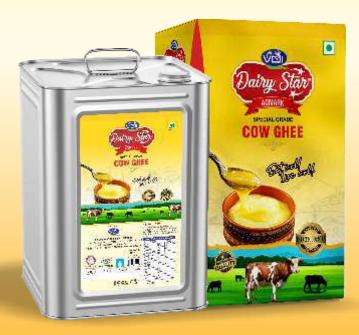

## SPECIAL GRADE DESI GHEE

5 LITER X 4 BOXES IN ONE CARTOON

15KG (16.600 Ltr.)

#### **5 LITER X 4 BOXES IN ONE CARTOON**