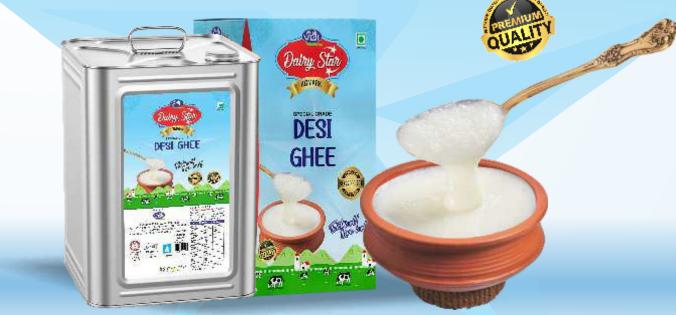

# **DESI GHEE**

## SPECIAL GRADE DESI GHEE

5 LITER X 4 BOXES IN ONE CARTOON

15KG (16.600 Ltr.)

#### **5 LITER X 4 BOXES IN ONE CARTOON**